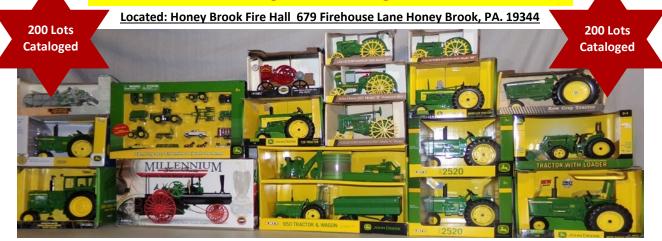

## 400 Lots of Collector's Farm Toy Auction

### Fri. Evening May 12, 2023 @ 5:00PM

216 Cataloged Items starting at 6:00 PM

Limited Edition Toys Such as=Conestoga Wagon \*Daniel Ebersol Operating Machines \*Thrashers \*Steam Engine

If you can't make the sale, leave an absentee bid at 717-278-2510 Thursday eve., or Friday morn., or you can bid on the conference line during auction time.

For a Catalog Call 610-273-2480

Conference Line 605-562-8400 Pin# 1912392

Call between 3:00-5:00 Fri. PM to register for phone bidding. 610-273-2688

1/16 \* 1/8 \* 1/64 Scale Farm Implements and Tractors such as John Deere \* IH Farmall \* Ford \*AC \* Ertl \* SpecCast \* Ertl Precision \* Franklin Mint \* First Gear \* Match Boxes

20 + Horse & Mule Hitches with Lots of Detail Coming from 3 Collections

There will be a Free Toy Drawing for the Children 15 and under every Hour

Must be present to win.

Note: if you are into Collecting Toys you Don't want to miss this Auction, Lots of Quality!